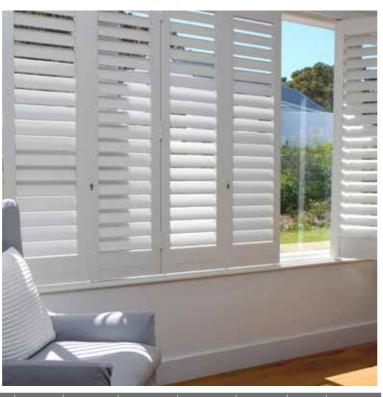

## LIVEN UP YOUR LIVING ROOM

Curl up in a bright sunny spot with a good book. Or shut the world out and snuggle up with your family on a cold winter's night. Whatever the time of day or year, S:CRAFT shutters offer a practical solution to light, privacy and temperature control.

The clean, crisp lines of shutters open up any space to create a light and airy feel. Or simply close the louvres to help make your room cosy. Choose from a range of styles in a wide range of colours and materials.

And S:CRAFT shutters aren't just for windows. Use them as bi-fold doors on a track system to partition large open-plan rooms. Solid panels are a perfect choice for a more rustic and traditional look. They provide privacy when you want it most.