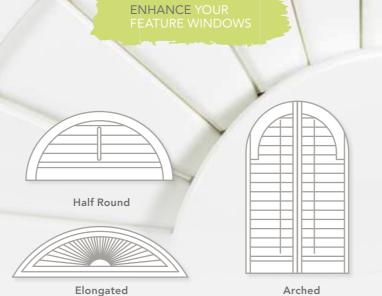

## SHAPED TO **MATCH YOUR WINDOWS**

#### Curved

S:CRAFT shutters can match almost any radius to complement your architecture. So, you can show off your statement windows while enjoying all the other benefits shutters bring.

Circle

## **Angled**

Blinds and curtains don't work for angled windows. S:CRAFT shutters are not only a practical solution, but they'll also give your windows the wow factor.

Triangle

Trapezoid

Octagon