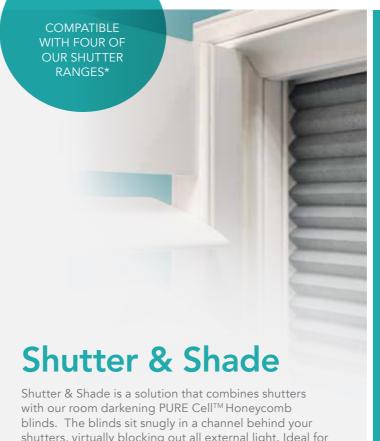

shutters, virtually blocking out all external light. Ideal for bedrooms, they help you sleep soundly, day or night. Choose from 20 colours to suit your décor.

\* Excludes Java, Portchester® and Samoa

Your nearest S:CRAFT retailer is: