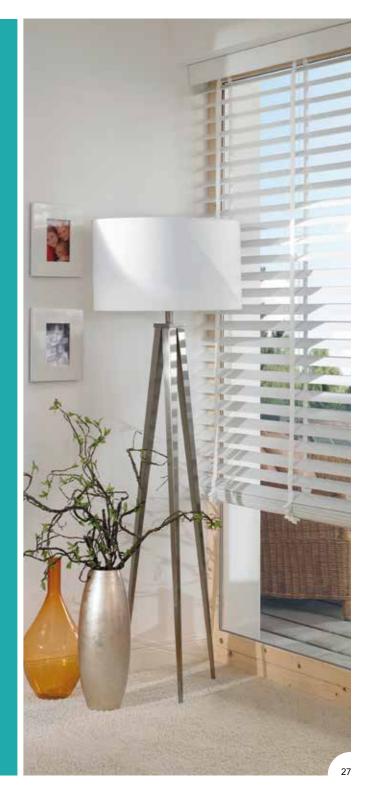

## LIVEN UP YOUR LIVING ROOM

Curl up in a bright sunny spot with a good book. Or shut the world out and snuggle up with your family on a cold winter's night. Whatever the time of day or year, S:CRAFT shutters offer a practical solution to light, privacy and temperature control.

The clean, crisp lines of shutters open up any space to create a light and airy feel. Or simply close the louvres to help make your room cosy. Choose from a range of styles in a wide range of colours and materials.

And S:CRAFT shutters aren't just for windows. Use them as bi-fold doors on a track system to partition large open-plan rooms. Solid panels are a perfect choice for a more rustic and traditional look. They provide privacy when you want it most.