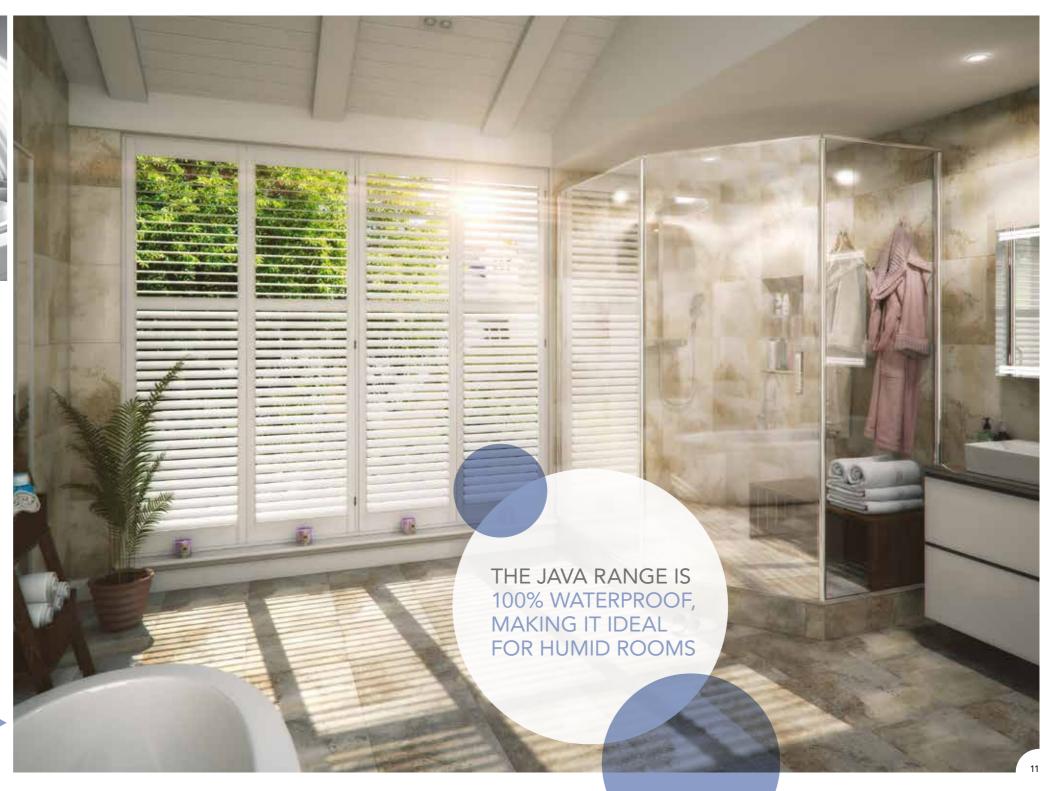

Shutters are the ultimate choice for kitchens. Our Java range is ideal for steamy rooms as it's 100% waterproof. That means your shutters won't get damp or soak up any cooking odours. Easily open your windows and adjust the louvres to allow air-flow, while still protecting your privacy from the outside world.

EASY TO WIPE AND KEEP CLEAN

> Café-style shutters provide privacy at street level while still letting the sunshine in