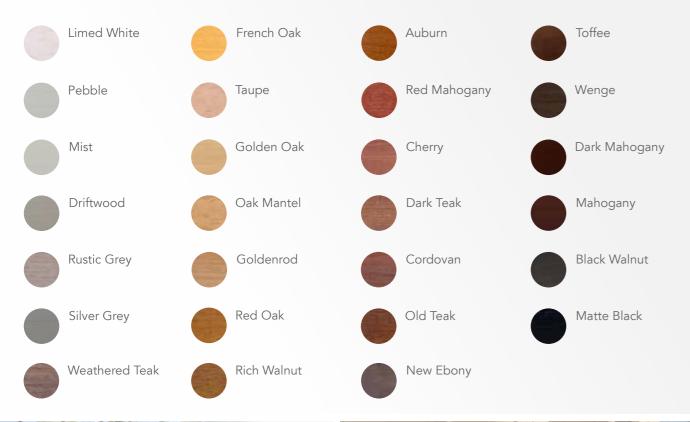

#### **Wood Stains**

Wood stains are available for our Fiji and Samoa range. Stains allow the beautiful definition of the hardwood's natural grain to show through, giving a traditional look. With 27 stains to choose from, you're sure to find the perfect shade to complement your colour scheme.

#### **Painted Colours**

Painted colours are available for all of our shutter ranges. Choose crisp contemporary whites or warmer shades for a more traditional feel. Each paint finish receives several coats and a final protective UV layer to limit fading caused by the sun. Choose from 24 colours, including a custom colour option for most of our ranges.