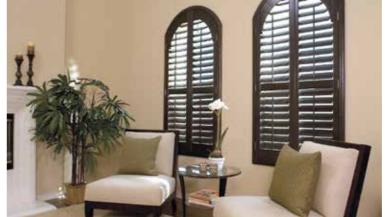

## BRIGHTEN UP YOUR BATHROOM

Take a refreshing shower in a bright and sunny room or dim it down for a relaxing bath with glowing candles, no matter what the time of day. You can have the best of both worlds with S:CRAFT shutters.

S:CRAFT shutters provide everything you need for the bathroom. Opting for split level louvres means you can operate the top and bottom sections independently. So, you can keep the bottom closed to protect your privacy, while keeping the top open to let light in.

SPLIT TIER SHUTTERS
PROVIDE PRIVACY WHERE
YOU NEED IT MOST

Being 100% waterproof, the Java range is perfect for bathrooms