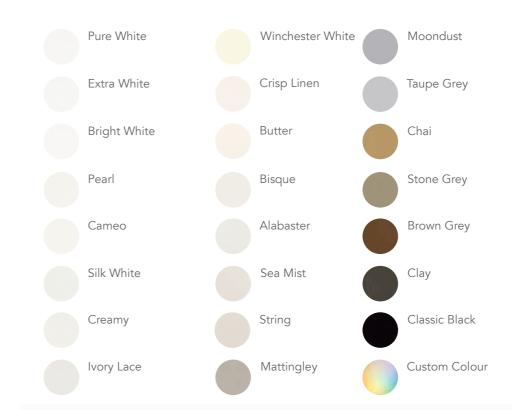

#### **Wood Stains**

Wood stains are available for our Fiji and Samoa range. Stains allow the beautiful definition of the hardwood's natural grain to show through, giving a traditional look. With 27 stains to choose from, you're sure to find the perfect shade to complement your colour scheme.

#### **Painted Colours**

Painted colours are available for all of our shutter ranges. Choose crisp contemporary whites or warmer shades for a more traditional feel. Each paint finish receives several coats and a final protective UV layer to limit fading caused by the sun. Choose from 24 colours, including a custom colour option for most of our ranges.

#### **Powder Coated**

Powder coating is applied as a free-flowing dry form and cured under heat. This process forms a protective finish that is much harder than conventional paint. Powder coated colours are available for the Portchester® range of security shutters and are available in a choice of three colours.