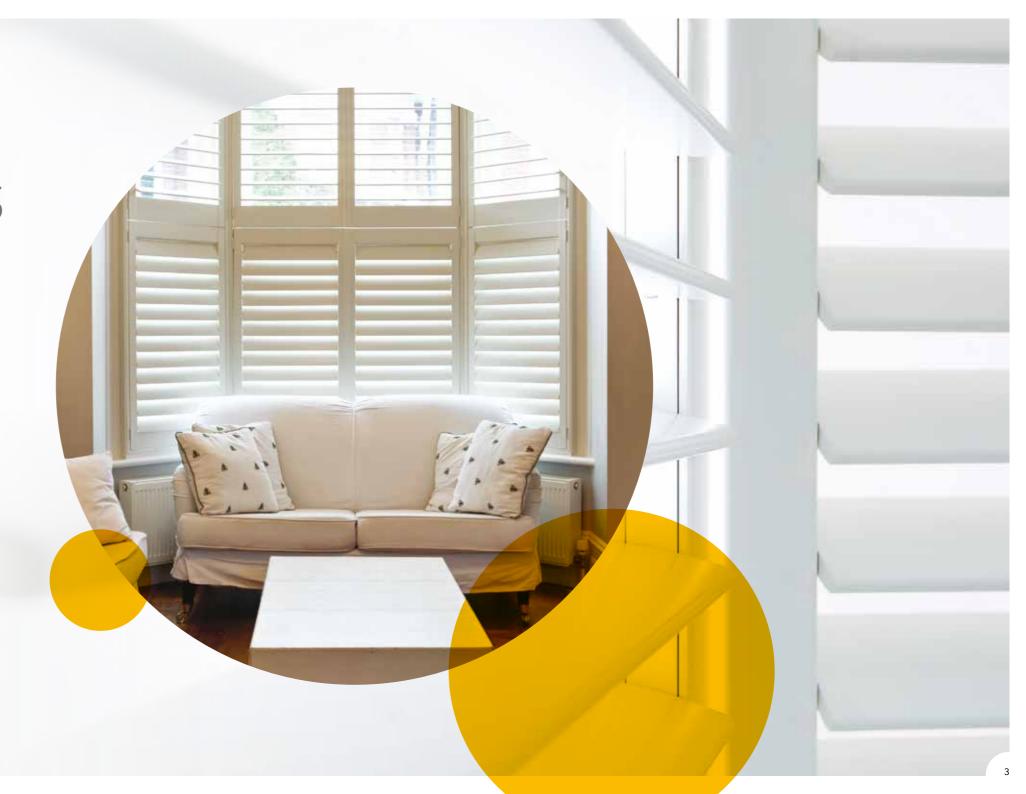

#### CONTENTS

| rour windows, dressed to impress | • • • • • |   |
|----------------------------------|-----------|---|
| Living room                      |           |   |
| Kitchen                          |           |   |
| Conservatory                     |           |   |
| Bathroom                         | 1         | ( |
| Bedroom                          | 1         | 4 |
| Why choose S:CRAFT shutters?     | 1         | 2 |
| A style for every window & door  | 1         |   |
|                                  |           |   |

| Shaped to match your windows     | 18 |
|----------------------------------|----|
| Our range of premium materials   | 20 |
| Shutters for every room          | 22 |
| Shutter stains and paint colours | 24 |
| S:CRAFT blinds made-to-measure   | 26 |