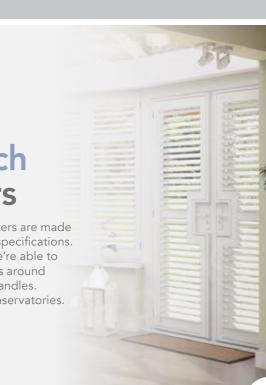

#### French Doors

S:CRAFT shutters are made to your exact specifications. That means we're able to create cut-outs around French door handles. Perfect for conservatories.