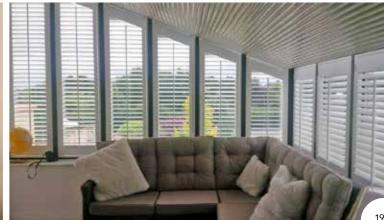

# SHUTTERS HELP KEEP CONSERVATORIES **COOL IN SUMMER AND WARM IN** WINTER

# MAKE THE MOST OF YOUR CONSERVATORY

Put your feet up and admire the garden, enjoy dinner with the family or keep the kids entertained. S:CRAFT shutters will make your conservatory comfortable all year-round, whatever you use it for.

Adjustable louvres provide shade in summer and insulation in winter. Have them open or closed in just the right places to get your lighting just the way you want. Our robust manufacturing process uses premium materials to create incredibly strong shutters that won't fade, bow or warp with extreme temperature changes that conservatories can face. You can easily dress your windows and French doors and we also have a solution for ceilings with our Fiji range, or PURE Cell<sup>TM</sup> Honeycomb blinds.

Shutters are suitable for French doors as well as conservatory walls