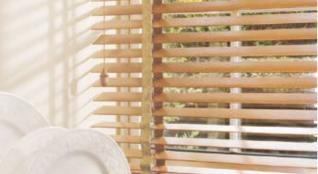

#### **PURE Wood™ Venetian**

Crafted from sustainable Paulownia hardwood with a smooth even grain, our PURE Wood™ Venetian blinds are lightweight, durable and warp and fade resistant. They let light filter through when open and give total privacy and minimal light leakage when closed. And safety comes as standard, in line with BBSA guidelines. Choose from 17 wood stains and 10 painted colours to complement your décor.