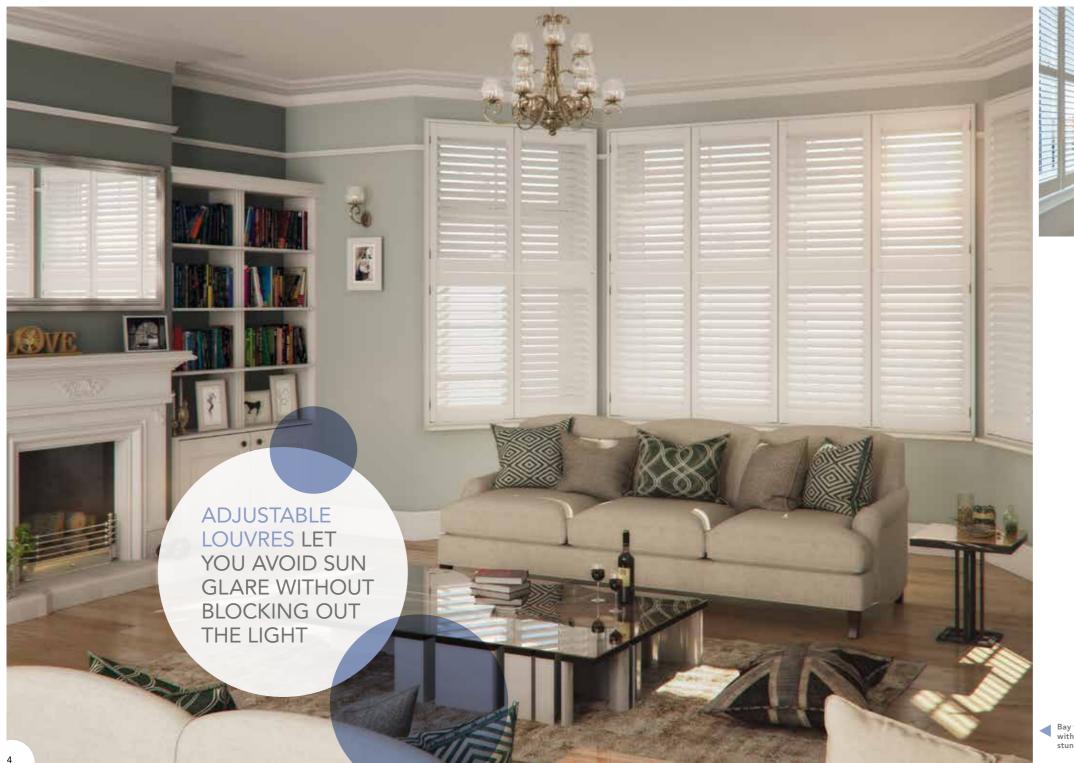

## LIVEN UP YOUR LIVING ROOM

Curl up in a bright sunny spot with a good book. Or shut the world out and snuggle up with your family on a cold winter's night. Whatever the time of day or year, S:CRAFT shutters offer a practical solution to light, privacy and temperature control.

The clean, crisp lines of shutters open up any space to create a light and airy feel. Or simply close the louvres to help make your room cosy. Choose from a range of styles in a wide range of colours and materials.

And S:CRAFT shutters aren't just for windows. Use them as bi-fold doors on a track system to partition large open-plan rooms. Solid panels are a perfect choice for a more rustic and traditional look. They provide privacy when you want it most.

SHUTTERS PROVIDE
INSULATION IN WINTER AND
SHADE IN SUMMER

Bay windows dressed with shutters make a stunning style statement