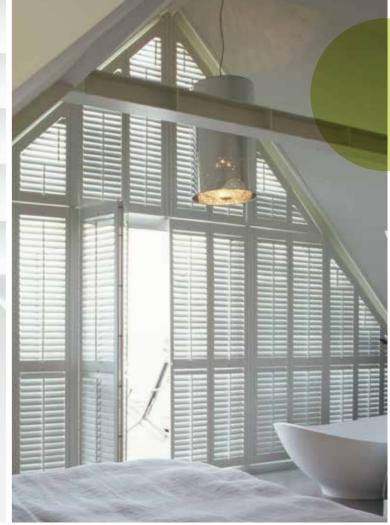

## **Angled**

Blinds and curtains don't work for angled windows. S:CRAFT shutters are not only a practical solution, but they'll also give your windows the wow factor.

Triangle

Trapezoid

Octagon