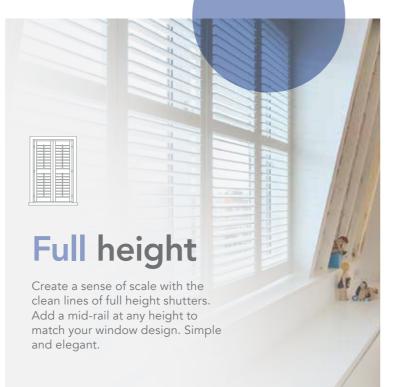

#### Tier-on-tier

Similar to the look of a full height shutter but split in two. Tilt the top and bottom half independently for complete control of light and privacy.