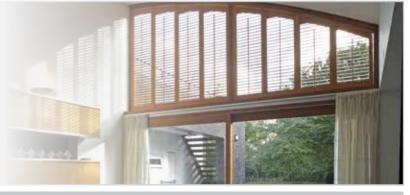

## **Bay Windows**

Transform beautiful square and Victorian bay windows with shutters. Choose shutters for an elegant look, inside and

#### Curved

S:CRAFT shutters can match almost any radius to complement your architecture. So, you can show off your statement windows while enjoying all the other benefits shutters bring.

Circle

## **Angled**

Blinds and curtains don't work for angled windows. S:CRAFT shutters are not only a practical solution, but they'll also give your windows the wow factor.

Triangle

Trapezoid

Octagon