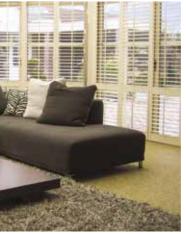

## LIVEN UP YOUR LIVING ROOM

Curl up in a bright sunny spot with a good book. Or shut the world out and snuggle up with your family on a cold winter's night. Whatever the time of day or year, S:CRAFT shutters offer a practical solution to light, privacy and temperature control.

The clean, crisp lines of shutters open up any space to create a light and airy feel. Or simply close the louvres to help make your room cosy. Choose from a range of styles in a wide range of colours and materials.

And S:CRAFT shutters aren't just for windows. Use them as bi-fold doors on a track system to partition large open-plan rooms. Solid panels are a perfect choice for a more rustic and traditional look. They provide privacy when you want it most.