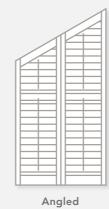

## **Angled**

Blinds and curtains don't work for angled windows. S:CRAFT shutters are not only a practical solution, but they'll also give your windows the wow factor.

Triangle

Trapezoid

Octagon