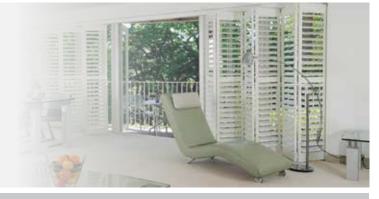

# MAKE THE MOST OF YOUR CONSERVATORY

Put your feet up and admire the garden, enjoy dinner with the family or keep the kids entertained. S:CRAFT shutters will make your conservatory comfortable all year-round, whatever you use it for.

Adjustable louvres provide shade in summer and insulation in winter. Have them open or closed in just the right places to get your lighting just the way you want. Our robust manufacturing process uses premium materials to create incredibly strong shutters that won't fade, bow or warp with extreme temperature changes that conservatories can face. You can easily dress your windows and French doors and we also have a solution for ceilings with our Fiji range, or PURE Cell<sup>TM</sup> Honeycomb blinds.

Shutters are suitable for French doors as well as conservatory walls