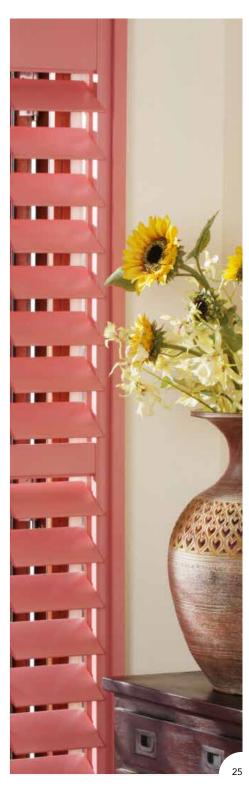

Colour match your shutters and décor with our custom colour option

#### **Painted Colours**

Painted colours are available for all of our shutter ranges. Choose crisp contemporary whites or warmer shades for a more traditional feel. Each paint finish receives several coats and a final protective UV layer to limit fading caused by the sun. Choose from 24 colours, including a custom colour option for most of our ranges.