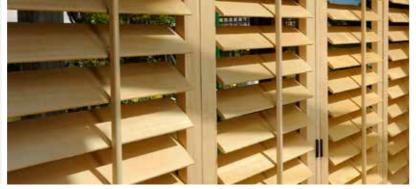

### **OUR RANGE OF PREMIUM MATERIALS**

### **Antigua**

#### MDF

Antigua is our entry level shutter solution made from a high quality MDF covered in a patented polymer coating. It is both elegant and hardwearing.