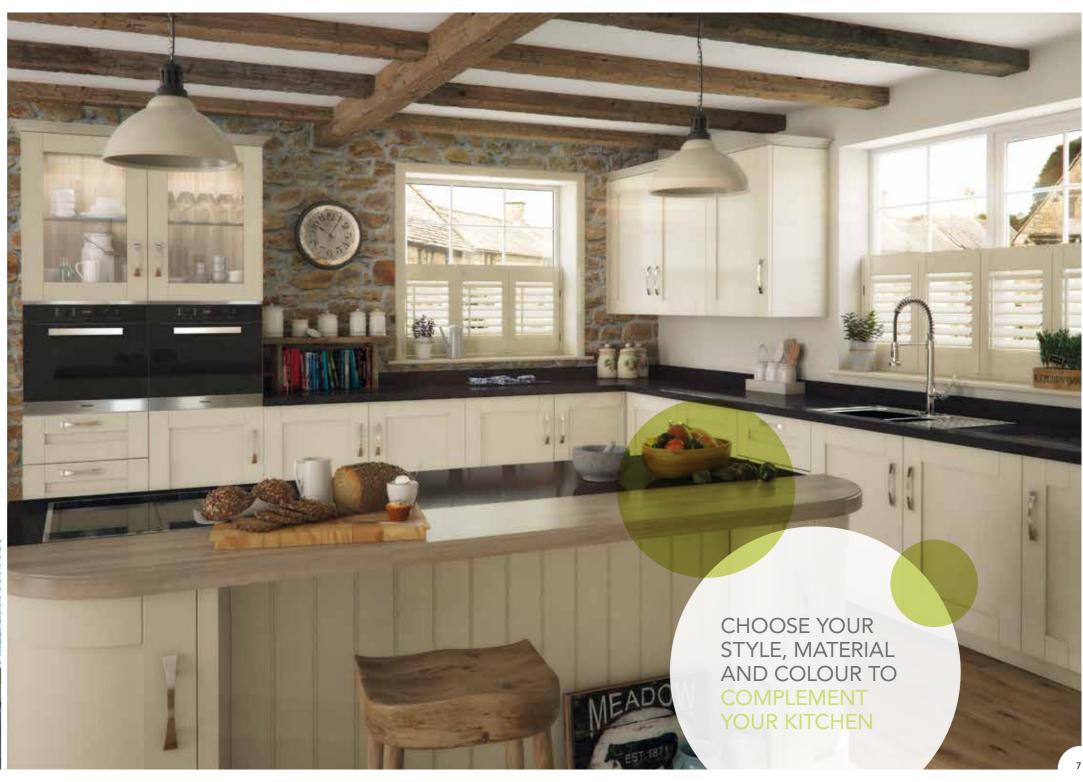

# BREATHE LIFE INTO YOUR KITCHEN

Steam, roast and bake in a kitchen flooded with light, or create an ambient atmosphere for evening entertaining. And if your cooking doesn't impress, your S:CRAFT shutters certainly will.

Shutters are the ultimate choice for kitchens. Our Java range is ideal for steamy rooms as it's 100% waterproof. That means your shutters won't get damp or soak up any cooking odours. Easily open your windows and adjust the louvres to allow air-flow, while still protecting your privacy from the outside world.

EASY TO WIPE AND KEEP CLEAN

> Café-style shutters provide privacy at street level while still letting the sunshine in